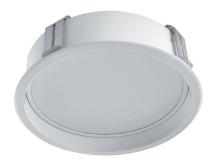

## **DL 480 LED**

Recessed LED luminaire. Body is made of steel and aluminium and it is available in all RAL colours.

- $\bullet$  Light source Philips, Osram or Tridonic LED module. Standard EVG ballast, DALI or Touch Dali version on request.
- 3 hour emergency unit on request.
- $\bullet$  This luminaire is also available with special accessory additional ring which makes it semi-recessed.
- $\bullet$  Opal diffuser can be mounted flat with the ring or recessed into the luminaire.
- High quality, energy efficient white LED light.