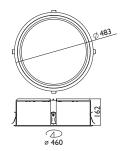

## **DL 480 LED**

Recessed LED luminaire. Body is made of steel and aluminium and it is available in all RAL colours.

- $\bullet$  Light source Philips, Osram or Tridonic LED module. Standard EVG ballast, DALI or Touch Dali version on request.
- 3 hour emergency unit on request.
- $\bullet$  This luminaire is also available with special accessory additional ring which makes it semi-recessed.
- $\bullet$  Opal diffuser can be mounted flat with the ring or recessed into the luminaire.
- High quality, energy efficient white LED light.