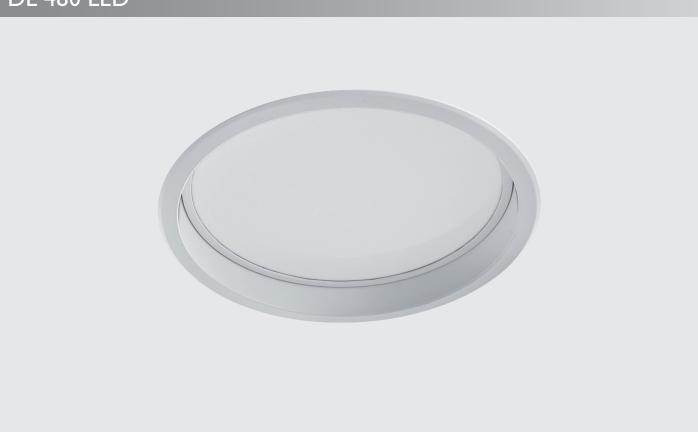

## **DL 480 LED**

Recessed LED luminaire. Body is made of steel and aluminium and it is available in all RAL colours.

- $\bullet$  Light source Philips, Osram or Tridonic LED module. Standard EVG ballast, DALI or Touch Dali version on request.
- 3 hour emergency unit on request.
- $\bullet$  This luminaire is also available with special accessory additional ring which makes it semi-recessed.
- $\bullet$  Opal diffuser can be mounted flat with the ring or recessed into the luminaire.
- High quality, energy efficient white LED light.