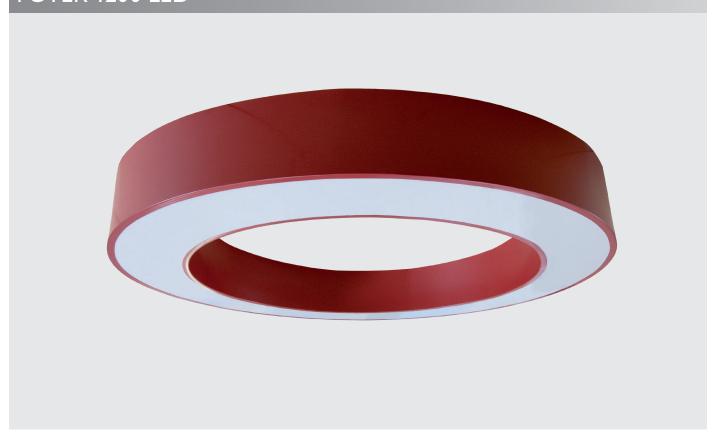

## FOYER 1200 LED

Suspended direct/indirect LED luminaires. Body is made of steel and aluminum and is available in all RAL colours. Light source - Philips, Osram or Tridonic LED module. Standard EVG ballast, DALI or Touch Dali version on request.