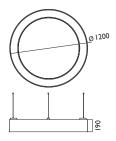

## FOYER 1200 LED

Suspended direct/indirect LED luminaires. Body is made of steel and aluminum and is available in all RAL colours. Light source - Philips, Osram or Tridonic LED module. Standard EVG ballast, DALI or Touch Dali version on request.