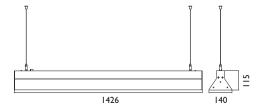

Pendent LED luminaire. Light source - Philips, Osram or Tridonic LED module. Standard EVG ballast, DALI or Touch Dali version on request. Body is made of steel and aluminium. Opal, acrylic or microprismatic diffuser. All RAL colours available. Different sizes on request.