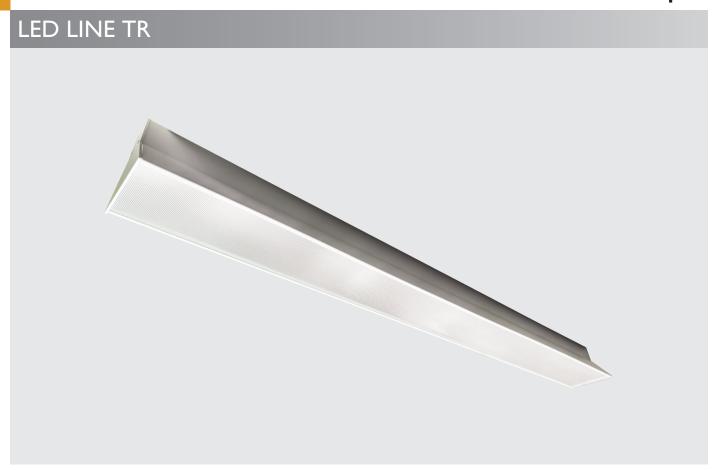

Pendent LED luminaire. Light source - Philips, Osram or Tridonic LED module. Standard EVG ballast, DALI or Touch Dali version on request. Body is made of steel and aluminium. Opal, acrylic or microprismatic diffuser. All RAL colours available. Different sizes on request.