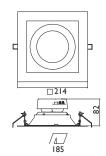

## UNO ECO LED

Recessed LED downlights.
Body is made of steel and aluminium and can be painted in any RAL colour.
Silver glossy reflector in standard, white painted on request.

| Index no.        | Lumen<br>output | Wattage | Colour<br>temp. | Colour<br>rendering<br>index | Lifetime | Weight  |
|------------------|-----------------|---------|-----------------|------------------------------|----------|---------|
| 004380.2000/830  | 2000 lm         | 26 W    | 3000 K          | Ra > 80                      | 30.000 h | 0,70 kg |
| 004380.2000/840  | 2000 lm         | 26 W    | 4000 K          | Ra > 80                      | 30.000 h | 0,70 kg |
| IP20 230 V 50 Hz | 7               | C€      | I PARESTON VE   |                              |          |         |