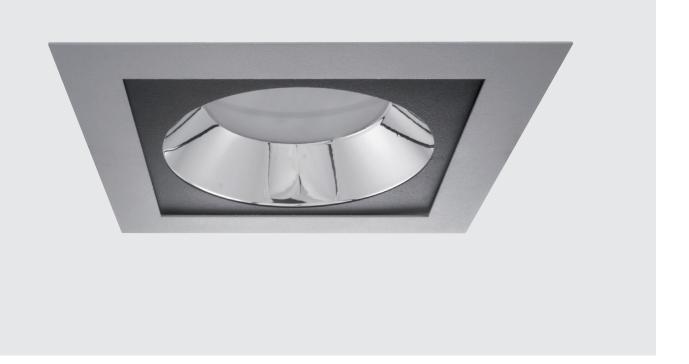

## UNO ECO LED

Recessed LED downlights.
Body is made of steel and aluminium and can be painted in any RAL colour.
Silver glossy reflector in standard, white painted on request.

| Index no.        | Lumen<br>output | Wattage | Colour<br>temp. | Colour<br>rendering<br>index | Lifetime | Weight  |
|------------------|-----------------|---------|-----------------|------------------------------|----------|---------|
| 004380.2000/830  | 2000 lm         | 26 W    | 3000 K          | Ra > 80                      | 30.000 h | 0,70 kg |
| 004380.2000/840  | 2000 lm         | 26 W    | 4000 K          | Ra > 80                      | 30.000 h | 0,70 kg |
| IP20 230 V 50 Hz | 7               | C€      | I PARESTON VE   |                              |          |         |